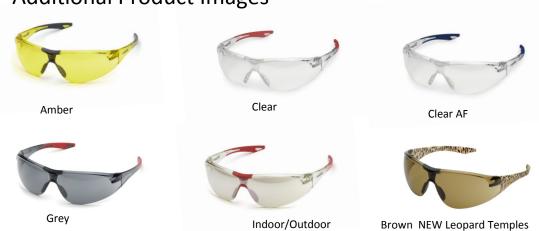

#### Other Key Product Features

- Lens available in clear, clear anti-fog, grey, grey anti-fog, amber and indoor/outdoor.
- Colorful or Leopard Print Temples Available.
- Polycarbonate lenses absorbs 99.99% of harmful UV A, B and C, 180-380nm.
- Meets ANSI Z87.1-2010+, CE EN-166.

## **Additional Product Images**