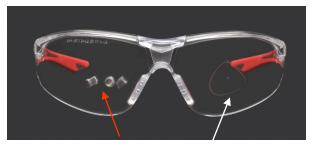

#### **Product Features:**

- Wrap-around, uni-lens design offers full panoramic view and excellent side protection.
- Ballistic V<sub>0</sub> rated\* for impact protection, 7x ANSI Z87+ energy.
  (4x Z87+ impact velocity)
- SuperCoat<sup>™</sup> anti-fog, washable coating available in clear and grey lenses.
  Additionally, SuperCoat<sup>™</sup> provides anti-scratch and anti-static protection.
- Soft, flexible nose bridge minimizes slippage and provides all day comfort.
- Soft, over molded temples keep eyewear comfortable and secure.