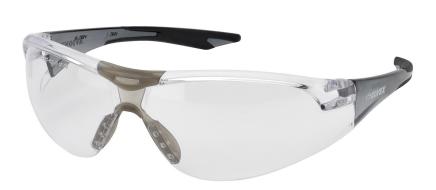

## Avion™

Our "Flagship" unitary lens spectacle with premium comfort and performance.

Clear with Black Temples

Clear with Leopard Temples

Grey AF with Black Temples

Indoor/Outdoor Leopard Temples