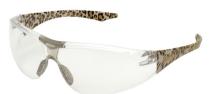

## Avion™

Our "Flagship" unitary lens spectacle with premium comfort and performance.

Clear with Black Temples

Clear with Leopard Temples

Grey AF with Black Temples

Indoor/Outdoor Leopard Temples