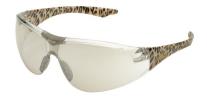

## Avion™

Our "Flagship" unitary lens spectacle with premium comfort and performance.

Clear with Black Temples

Clear with Leopard Temples

Grey AF with Black Temples

Indoor/Outdoor Leopard Temples