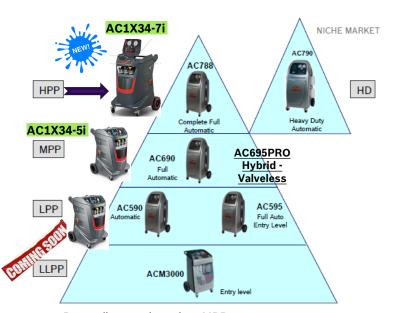

#### 134a program range:

Best sellers are based on MPP range.

AC695PRO becomes the new introduction since 1 year: same as AC690PRO unit with <u>Hybrid function</u> ( valve less)

New platform Launch starts with:

AC690PRO automatic unit for 134a gas

AC695PRO fully automatic without valves + hybrid function

AC1X34-5i New product from Medium range (positioned as Premium range versus competition)

AC788PRO will disappear

New range will be completed with (low positioning by 2020).