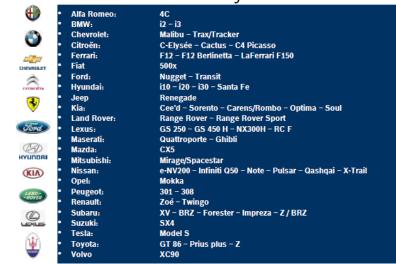

#### 1. Robinair Current range: update

Massas Annual Control of the Control

0

SUZUKI