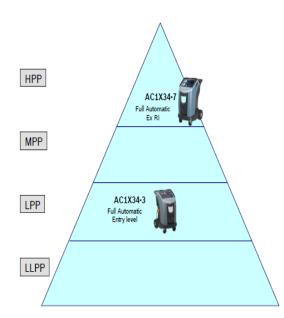

## PROTECCION INTEGRAL ROBINAIR RANGE UPDATE

22/10/2019

**BETTINA THEPAUT AA/SAS-EU** 





#### 4. Robinair Current range : update



#### 134a program range:





Best sellers are based on MPP range.

AC695PRO becomes the new introduction since 1 year: same as AC690PRO unit with <u>Hybrid function</u> ( valve less)

New platform Launch starts with:

AC690PRO automatic unit for 134a gas

AC695PRO fully automatic without valves + hybrid function

AC1X34-5i New product from Medium range (positioned as Premium range versus competition)

AC788PRO will disappear

New range will be completed with (low positioning by 2020).



#### 1. Robinair Current range: update



Massas Annual Control of the Control

0

SUZUKI

#### **1234YF** program range:







Robinair has been endorsed from almost all OEMS and, if any missing may be introduced with new platform Our range allow us to position our models as per end user requirements from HPP to LPP and now even L