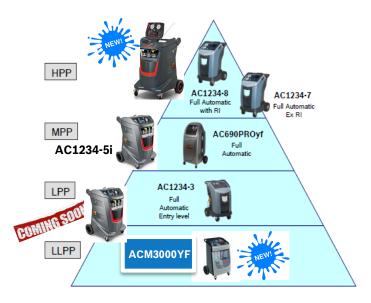

#### **1234YF** program range:

Robinair has been endorsed from almost all OEMS and, if any missing may be introduced with new platform Our range allow us to position our models as per end user requirements from HPP to LPP and now even LLPP range.

New platform launch includes HPP:

AC1234-8i **VDA** available (Ongoing homologations)

AC1234-7i available

AC1234-5i Best in class with all Unique selling price (please refer to separate presentation)

ACM3000YF available